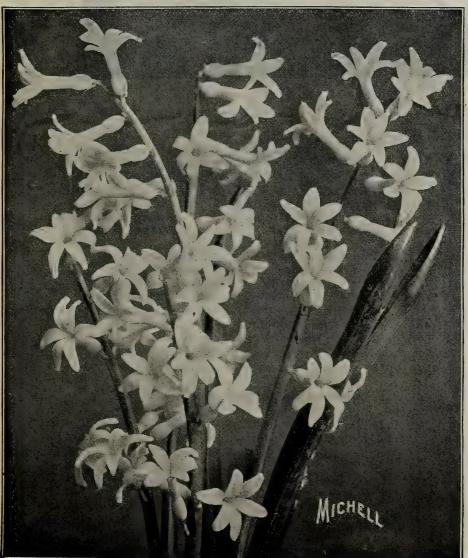

# MICHELL'S RELIABLE BULBS

HYACINTH
"KING OF THE BLUES"

LATE SINGLE SHOW TULIP "LA' MERVEILLE" GIANT SINGLE NARCISSUS "EMPRESS"

HENRY F.MICHELLCO.

Growers of

SEEDS AND BULBS

518 MARKET ST., PHILADELPHIA

PLEASE NOTE OUR NEW ADDRESS